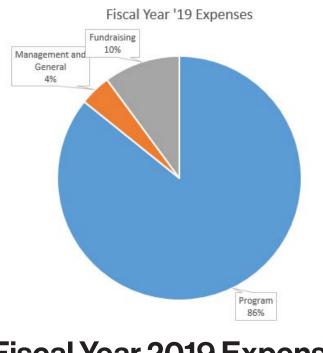

#### **Fiscal Year 2019 Expenses**

| Program                | \$4,068,224 |
|------------------------|-------------|
| Management and General | \$196,218   |
| Fundraising            | \$478,513   |

Total.....\$4,742,955

#### Total.....\$4,684,299

As part of our mission, Habitat for Humanity Metro Maryland sells homes to partner families at a zero percent interest. As such, GAAP requires us to record the mortgage discount amortization and mortgage discount expense on our P&L even though both are non-cash entries. Thus, a large portion of the apparent deficit for FY '19 is due to an accounting requirement and is not wholly a cash deficit for the fiscal year.