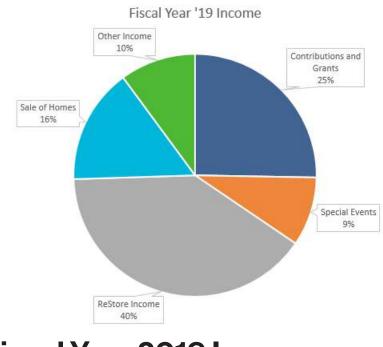

## financials

| Contributions and Grants | \$1,184,296 |
|--------------------------|-------------|
| Special Events           | \$431,422   |
| ReStore Income           | \$1,874,038 |
| Sale of Homes            | \$722,000   |
| Other Income             | \$472,543   |