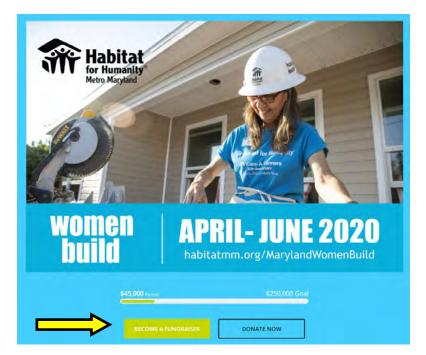

#### **HOW TO GET STARTED**

Once you are on the Habitat for Humanity Metro Maryland Women Build 2020 fundraising page you will see two large buttons on the sidebar: "Become a Fundraiser" and "Donate Now". Choose "Become a Fundraiser" so you can start raising funds.