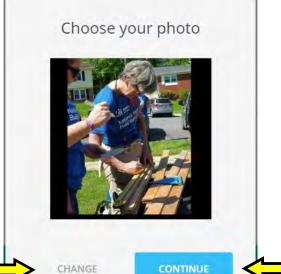

#### 7. Choose your photo

This is the default photo for all individuals. If you would like to change it, click "Change", and upload a photo from either your computer or Facebook profile.

Click "Continue" to be taken to your team page.