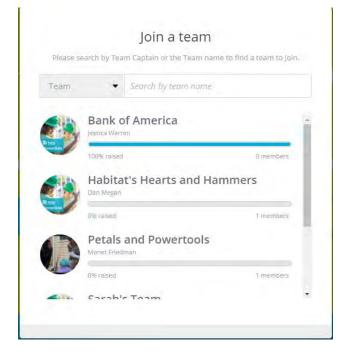

2. The next screen will say "Start Fundraising", with two options: "Join a team" and "Create a team". Select "Join a team".

#### Start fundraising

As an individual

Join a team

Create a team

**3.** The next screen will say "Join a Team". Click your team's name or you can search by team name.