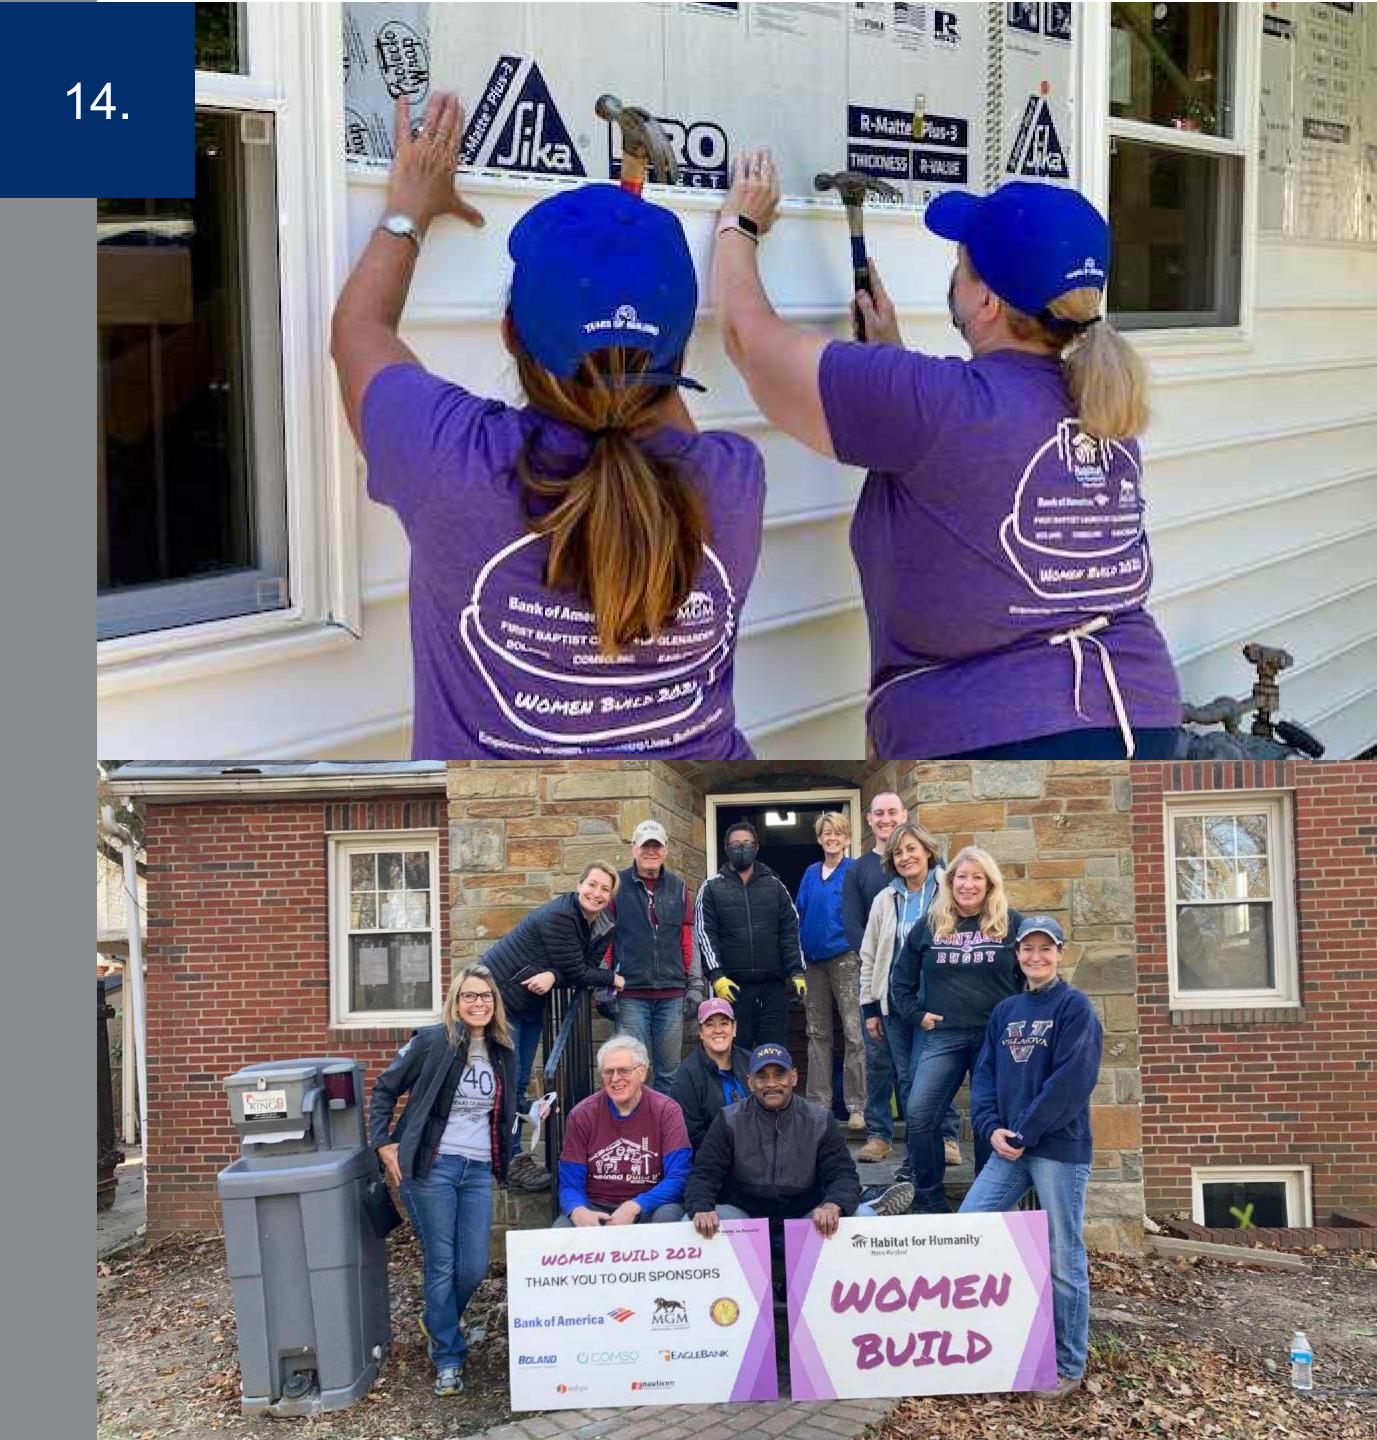

## WOMEN BUILD 2021

### NEARLY \$175,000

Funds Raised

#### NEARLY 35

Women Build Teams

Women Build Participants

## WOMEN BUILD

Women Build is a multi-month event where women join together and work to recruit, nurture, train, and empower women in Montgomery and Prince George's Counties to address and help solve the housing crisis in their own neighborhood. Our program encourages women to become empowered to break down stereotypes, learn the skills needed to build a home, and help raise awareness about the critical need for affordable housing. This year, nearly 350 women came together to help local families build a decent and affordable place they can call home. Raising nearly \$175,000 from individuals and businesses in our community, these women helped to transform lives by making decent and affordable housing a reality for people in need. During FY21, Women Build teams helped complete our 99th and 100th home. They also helped demo a future duplex home in Takoma Park, MD.

#### THANK YOU TO OUR 2021 SPONSORS:

**Community Sponsors** 

Bank of America MGM Resorts

**Neighborhood Sponsor** First Baptist Church of Glenarden