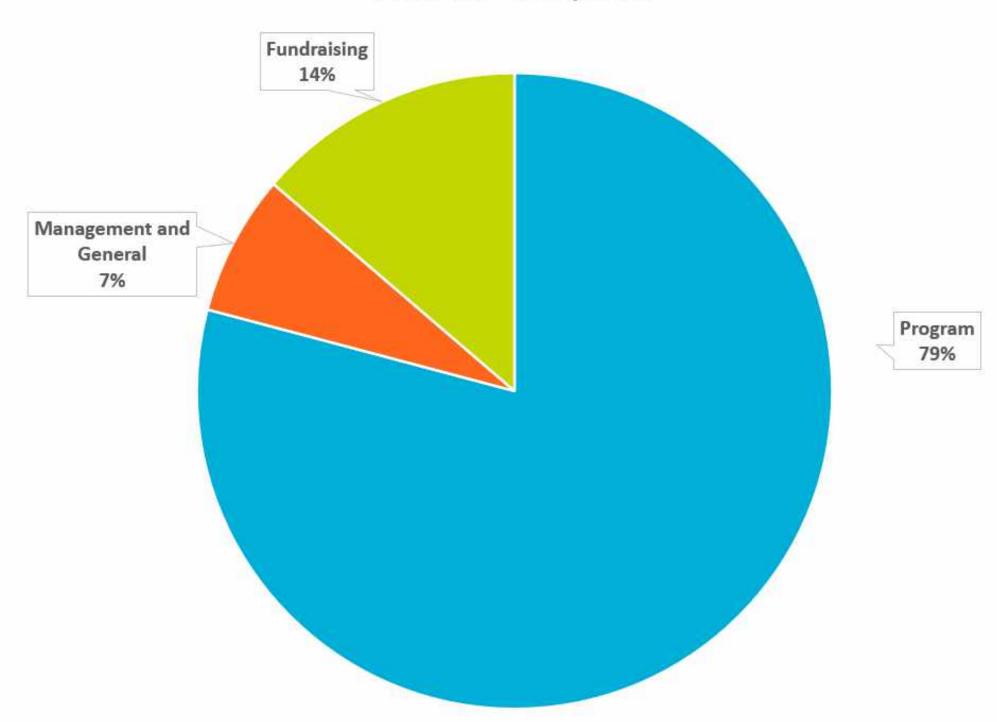

#### Fiscal Year 2021 Expenses

- Program: \$3,341,617
- Management and General: \$302,460
- Fundraising: \$579,245

#### Total: \$4,223,322