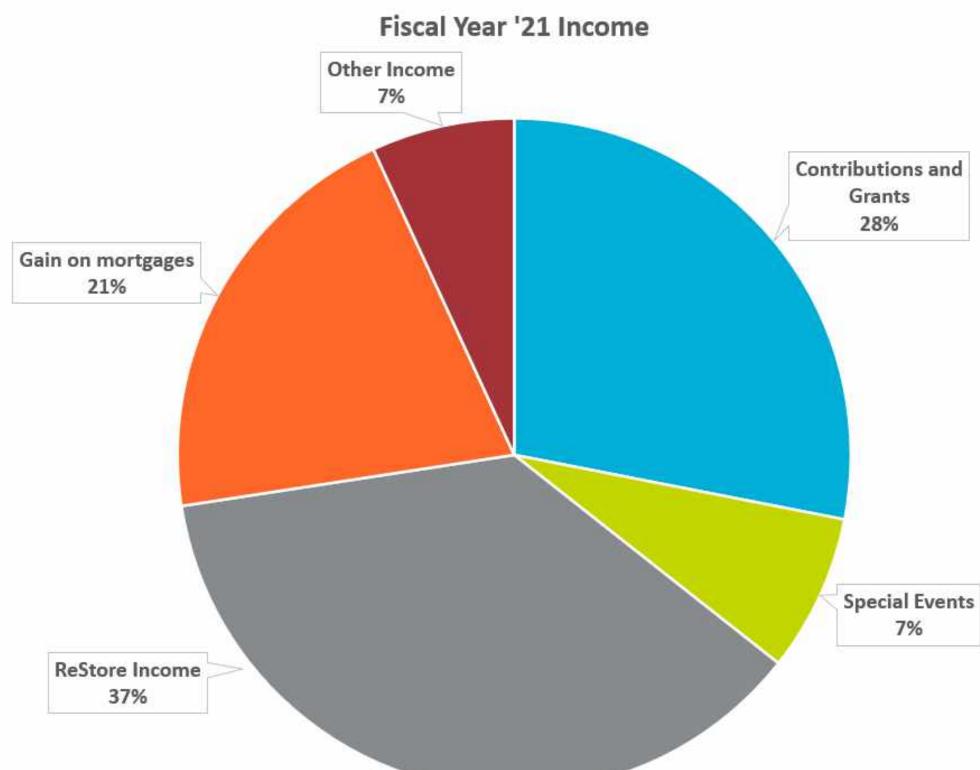

#### Fiscal Year 2021 Income

Contributions and Grants: \$1,644,535
 Special Events: \$442,337
 ReStore Income: \$2,164,140

Sales of Homes: \$1,203,991
Other Income: \$402,635

#### Total: \$5,857,638

AS PART OF OUR MISSION, HABITAT FOR HUMANITY METRO MARYLAND SELLS HOMES TO PARTNER FAMILIES AT ZERO PERCENT INTEREST. AS SUCH, GAAP REQUIRES US TO RECORD THE MORTGAGE DISCOUNT AMORTIZATION AND MORTGAGE DISCOUNT EXPENSE ON OUR P&L EVEN THOUGH BOTH ARE NON-CASH ENTRIES. THUS, A LARGE PORTION OF THE APPARENT SURPLUS FOR FY '20 IS AN ACCOUNTING REQUIREMENT AND NOT WHOLLY A CASH SURPLUS FOR THE FISCAL YEAR.