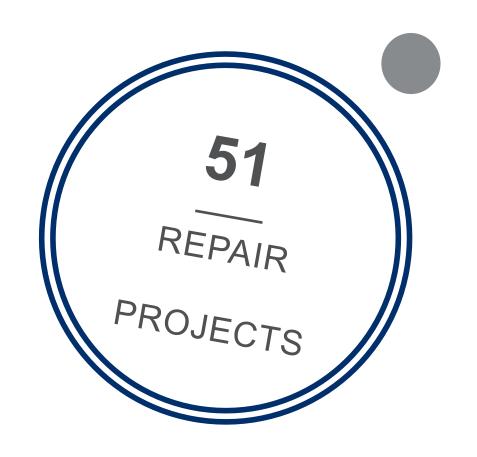

Across all owner-occupied programs in FY21, we completed 82 repair and weatherization projects. Repair projects, which included those completed under both the CAPABLE and Veteran repair programs, accounted for 51 of the 82 completed projects this year; nearly 60% of completed projects included services through our CAPABLE program and 18% were performed in Veteran households. In addition to repair projects, we completed 31 weatherization and energy efficiency projects that included increased insulation and air-sealing, LED lightbulbs, faucet aerators and low-flow showerheads, upgrades to energy star appliances, mechanical ventilation and flue corrections, and eligible HVAC and water heater upgrades.