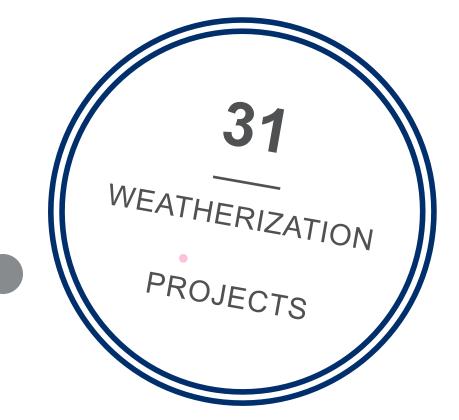

Across all owner-occupied programs in FY21, we completed 82 repair and weatherization projects. Repair projects, which included those completed under both the CAPABLE and Veteran repair programs, accounted for 51 of the 82 completed projects this year; nearly 60% of completed projects included services through our CAPABLE program and 18% were performed in Veteran households. In addition to repair projects, we completed 31 weatherization and energy efficiency projects that included increased insulation and air-sealing, LED lightbulbs, faucet aerators and low-flow showerheads, upgrades to energy star appliances, mechanical ventilation and flue corrections, and eligible HVAC and water heater upgrades.