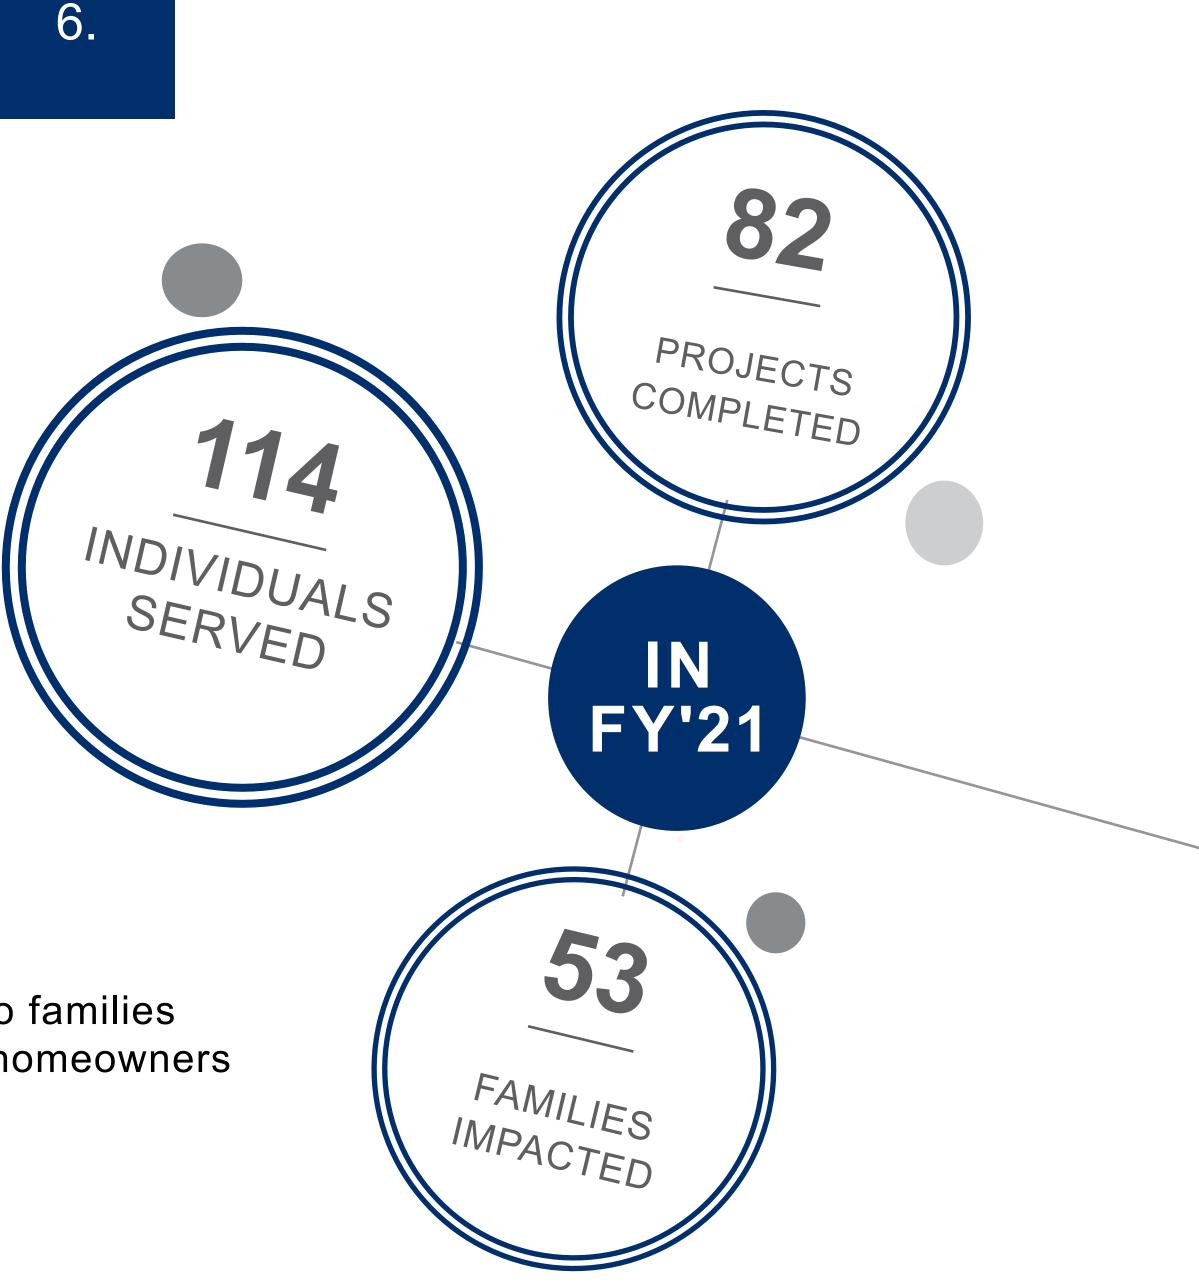

## LETTER FROM BOARD CHAIR

As I reflect on this past year for Habitat for Humanity Metro Maryland, Millard's quote noted to the right helps to bring into focus the importance of our work. It is not just houses built or homes repaired but also individuals whose lives have been improved through Habitat's work. This past year, we served 120 people through our homeownership, repair, weatherization, and aging in place programs including 30 children who now have a decent place to live because of your support for Habitat. That brings the total number of individuals served since our founding to just over 1,375. It is so impressive to reflect on Habitat's impact while at the same time it pushes us to recognize the need to do more for individuals in our community.

Across all owner-occupied programs in FY21, we completed 82 repair and weatherization projects. Repair projects, which included those completed under both the CAPABLE and Veteran repair programs, accounted for 51 of the 82 completed projects this year; nearly 60% of completed projects included services through our CAPABLE program and 18% were performed in Veteran households. In addition to repair projects, we completed 31 weatherization and energy efficiency projects that included increased insulation and air-sealing, LED lightbulbs, faucet aerators and low-flow showerheads, upgrades to energy star appliances, mechanical ventilation and flue corrections, and eligible HVAC and water heater upgrades.