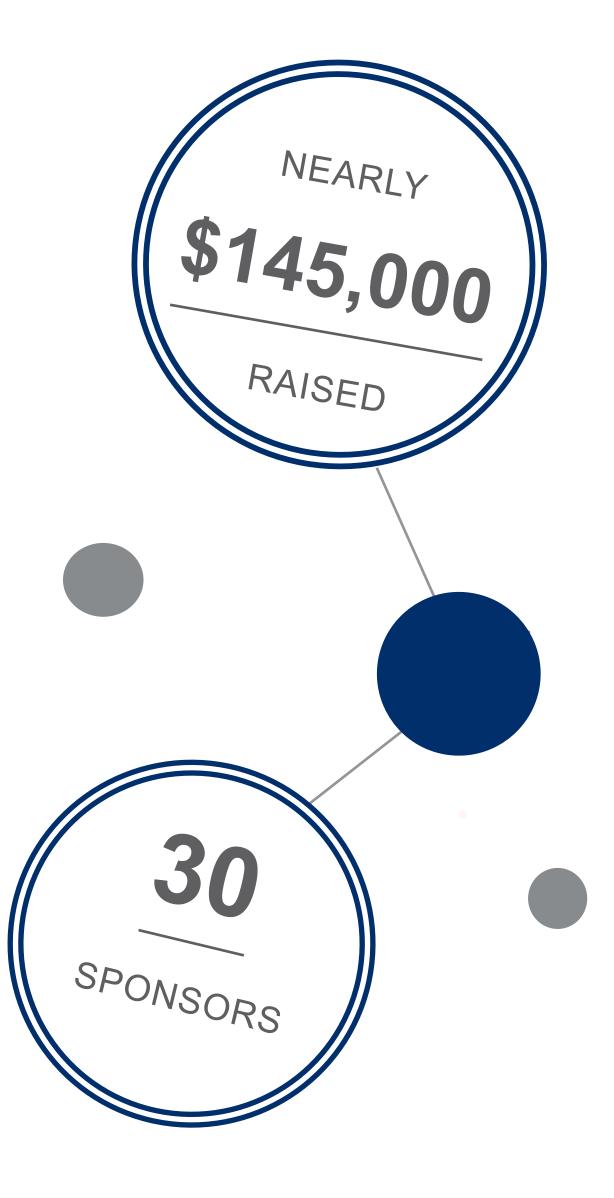

### NEARLY \$175,000

Funds Raised

#### NEARLY 35

Women Build Teams

Women Build Participants

## WOMEN BUILD

Women Build is a multi-month event where women join together and work to recruit, nurture, train, and empower women in Montgomery and Prince George's Counties to address and help solve the housing crisis in their own neighborhood. Our program encourages women to become empowered to break down stereotypes, learn the skills needed to build a home, and help raise awareness about the critical need for affordable housing. This year, nearly 350 women came together to help local families build a decent and affordable place they can call home. Raising nearly \$175,000 from individuals and businesses in our community, these women helped to transform lives by making decent and affordable housing a reality for people in need. During FY21, Women Build teams helped complete our 99th and 100th home. They also helped demo a future duplex home in Takoma Park, MD.

We raised nearly \$145,000 towards affordable housing in our local community.