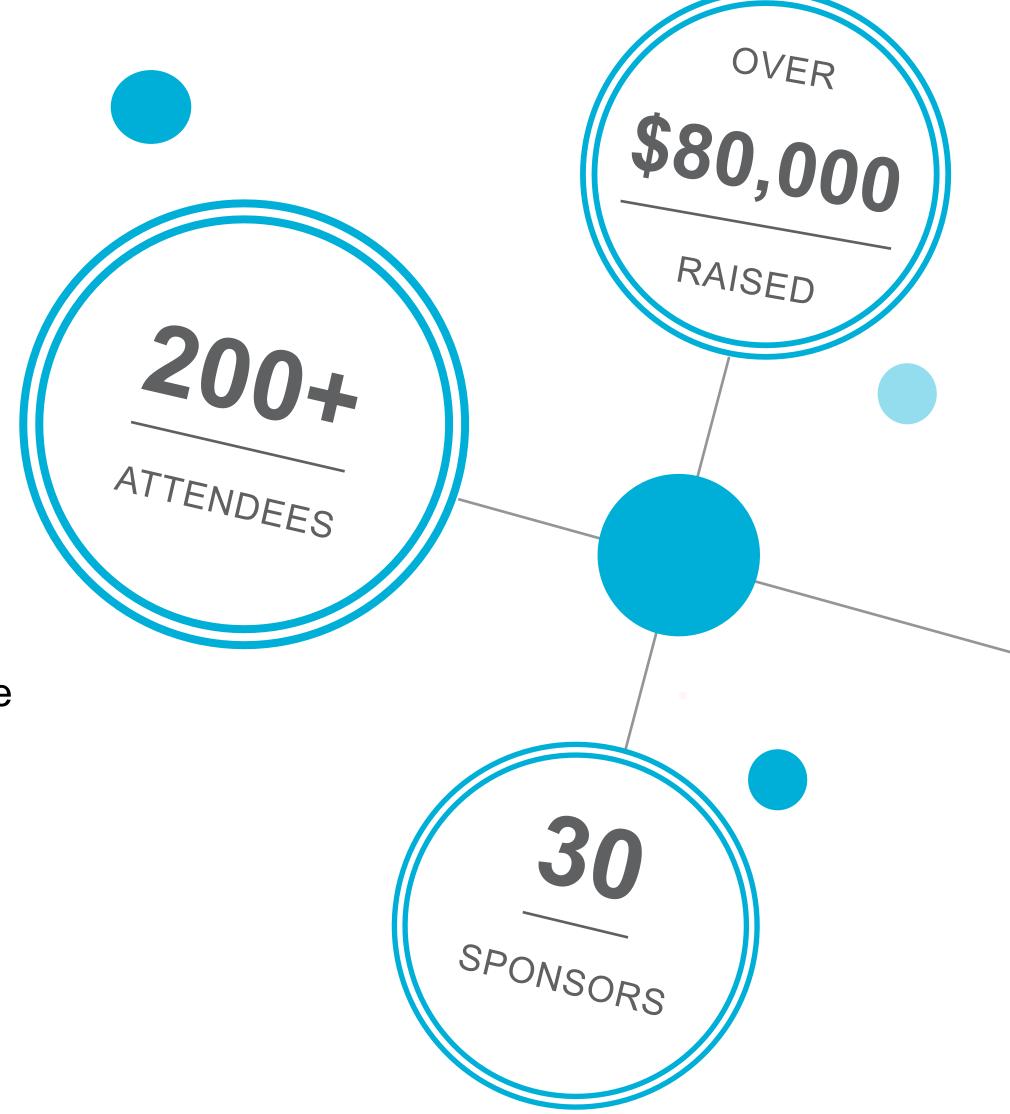

## BENEFIT BREAKFAST

The 11th Annual Benefit Breakfast was held on November 8th at the Marriott Hotel in Bethesda, MD. This annual event is one of Habitat Metro Maryland's largest fundraising events. During this one-hour, inspirational program, guests heard from dynamic speakers about the increasing need for affordable housing in Montgomery and Prince George's Counties, as well as the impact simple, healthy and affordable housing can make in a family's life.

More than 200 guests were in attendance and raised over \$80,000 to help families in our community.