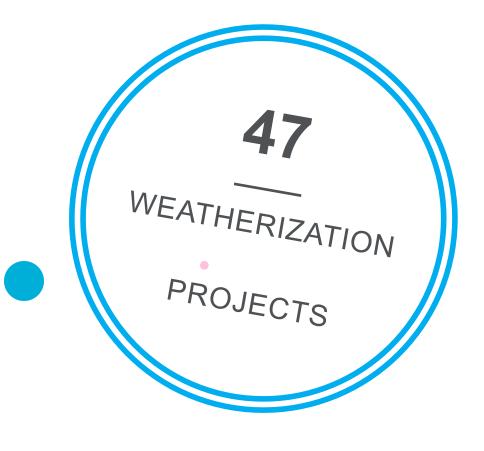

In FY'20, we completed 69 repair and weatherization projects that focused on health safety, energy efficiency, and accessibility. Repair projects, which account for 22 of the 69 completed projects this year, included full roof replacements, major accessibility modifications, HVAC upgrades, and water heater replacements, among other health and safety related repairs determined based on a home's specific needs. Beyond the repair projects, we completed 47 weatherization and energy efficiency projects that typically included increasing insulation levels in the attic, air sealing, energy efficient appliance upgrades, LED lighting upgrades, and eligible HVAC and water heater upgrades. In all, we provided 20 HVAC upgrades, 18 Water heater upgrades, 94 major home appliance upgrades, installed nearly 800 LED lightbulbs, and insulated over 10,000 sq ft of attic space!