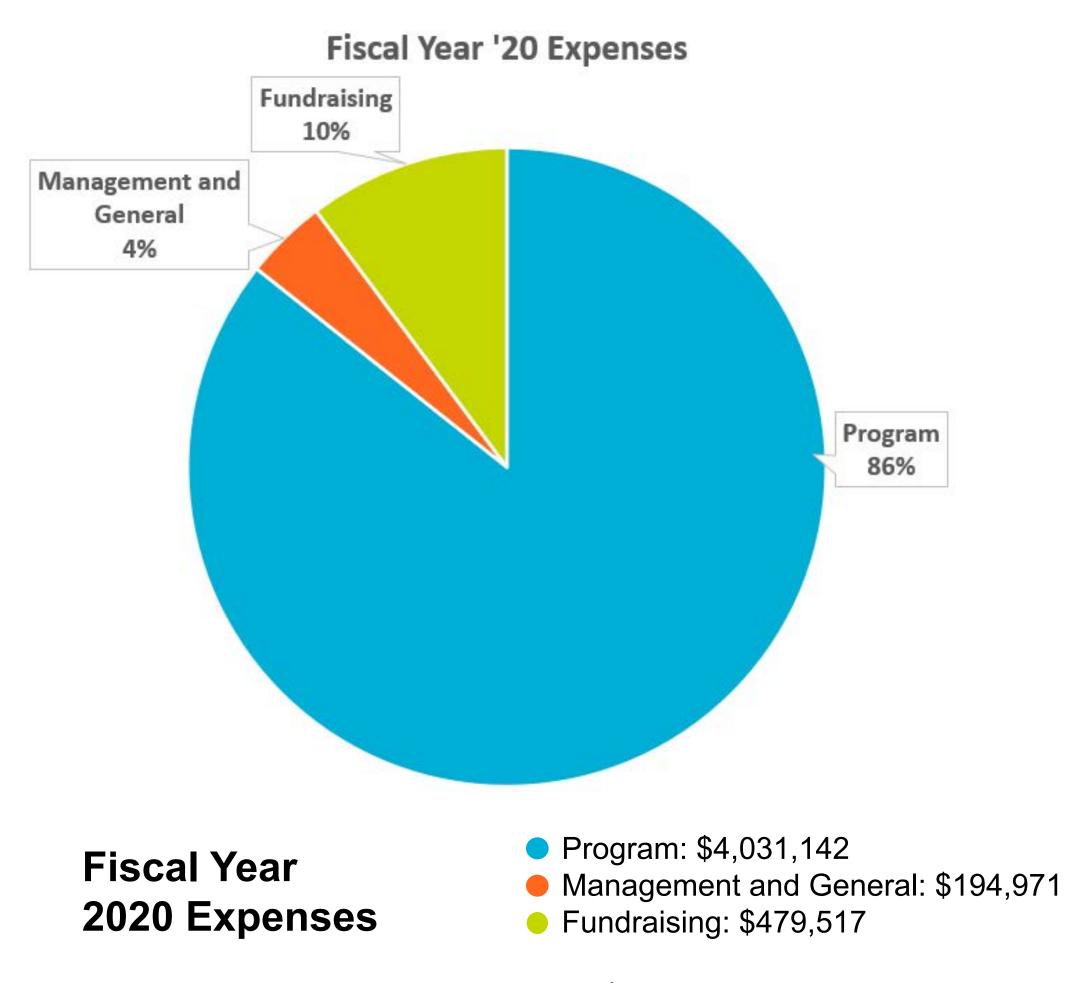

#### FINANCIALS

Total: \$4,705,630

AS PART OF OUR MISSION, HABITAT FOR HUMANITY METRO MARYLAND SELLS HOMES TO PARTNER FAMILIES AT ZERO PERCENT INTEREST. AS SUCH, GAAP REQUIRES US TO RECORD THE MORTGAGE DISCOUNT AMORTIZATION AND MORTGAGE DISCOUNT EXPENSE ON OUR P&L EVEN THOUGH BOTH ARE NON-CASH ENTRIES. THUS, A LARGE PORTION OF THE APPARENT DEFICIT FOR FY '20 IS DUE TO AN ACCOUNTING REQUIREMENT AND IS NOT WHOLLY A CASH DEFICIT FOR THE FISCAL YEAR.