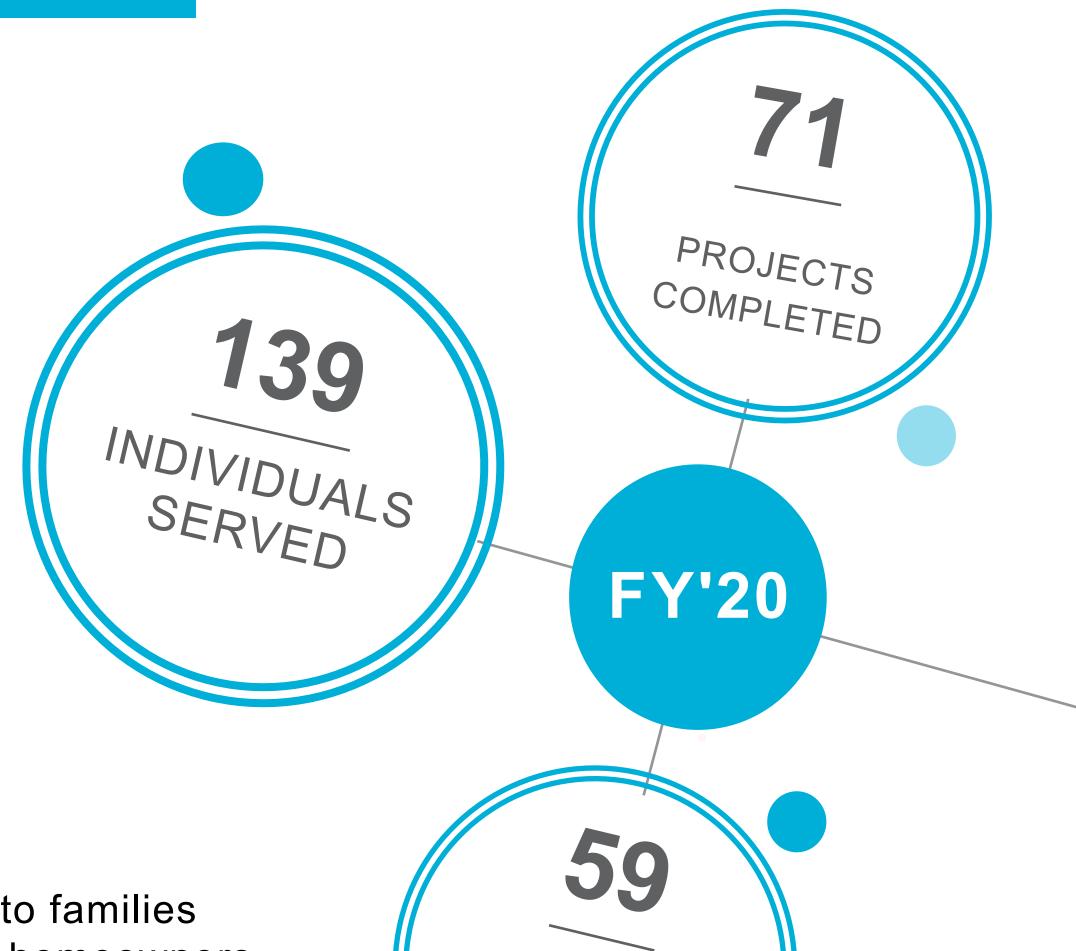

- Completed 69 projects in FY '20, bringing our total number to nearly 600 projects since 1982
- Transformed 139 new lives through Habitat's work, joining the over 1,000 individuals we have helped in the past 38 years
- Engaged 3,498 volunteers who donated over 31, 000 hours to our mission
- Raised over \$200,000 for our Women Build initiative and brought hundreds of women to our build sites to make decent housing a reality for hard working families
- Surpassed over \$12 Million in zero interest loans extended by HFHMM to families in need of affordable housing
- Welcomed over 107,000 customers to our ReStores this past year
- Celebrated our 15th annual golf tournament that has raised cumulatively over \$1.6 Million to help build and renovate homes in Montgomery and Prince George's Counties.

In FY'20, we completed 69 repair and weatherization projects that focused on health safety, energy efficiency, and accessibility. Repair projects, which account for 22 of the 69 completed projects this year, included full roof replacements, major accessibility modifications, HVAC upgrades, and water heater replacements, among other health and safety related repairs determined based on a home's specific needs. Beyond the repair projects, we completed 47 weatherization and energy efficiency projects that typically included increasing insulation levels in the attic, air sealing, energy efficient appliance upgrades, LED lighting upgrades, and eligible HVAC and water heater upgrades. In all, we provided 20 HVAC upgrades, 18 Water heater upgrades, 94 major home appliance upgrades, installed nearly 800 LED lightbulbs, and insulated over 10,000 sq ft of attic space!