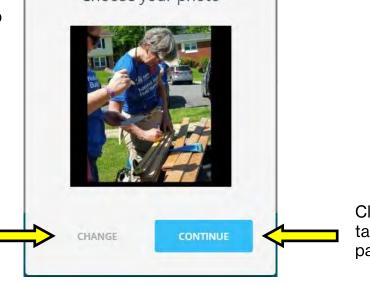

#### Choose your photo

This is the default photo for all individuals. If you would like to change it, click "Change", and upload a photo from either your computer or Facebook profile.

Click "Continue" to be taken to your team page.