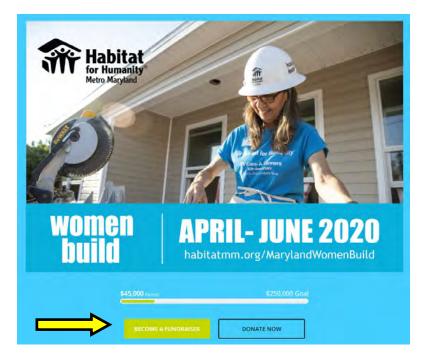

#### **HOW TO GET STARTED**

Once you are on the Habitat for Humanity Metro Maryland Women Build 2020 fundraising page you will see two large buttons on the sidebar: "Become a Fundraiser" and "Donate Now". Choose "Become a Fundraiser" so you can start raising funds.