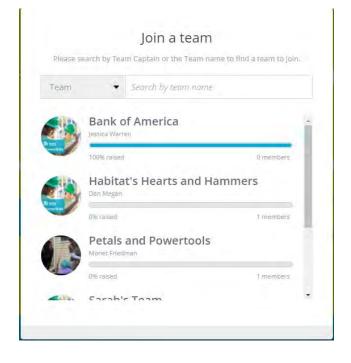

2. The next screen will say "Start Fundraising", with two options: "Join a team" and "Create a team". Select "Join a team".

#### Start fundraising

As an individual

Join a team

**3.** The next screen will say "Join a Team". Click your team's name or you can search by team name.