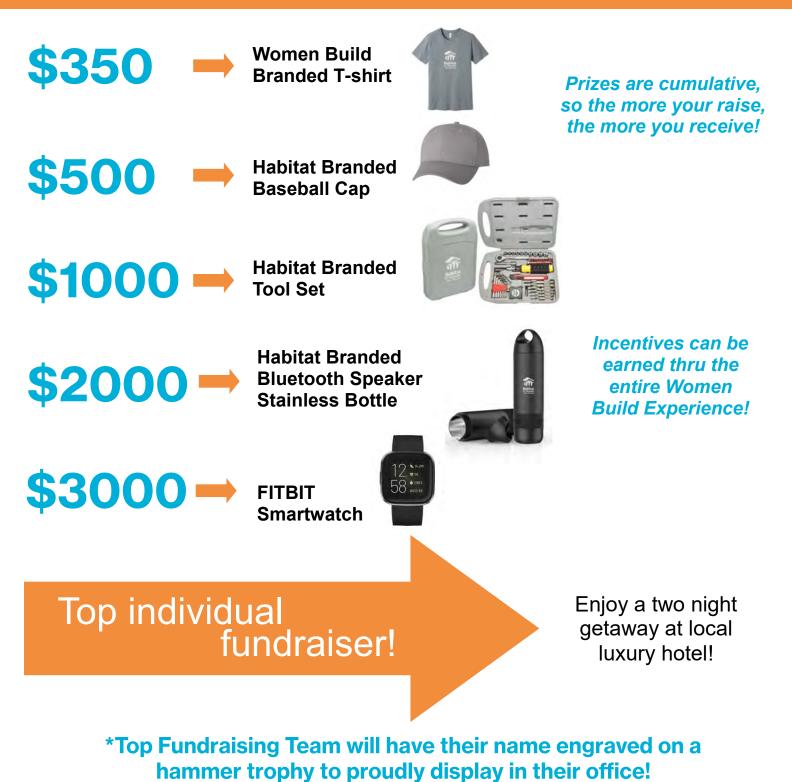

#### Women Build 2020 Individual Participant Fundraising Incentives

\*Actual prizes may be different from the images shown above\*

#### How do I raise \$350 in one week?

Make a donation to yourself – \$50 Ask 5 family members for \$25 each – \$125 Ask 5 neighbors for \$5 each – \$25 Ask 10 friends for \$15 each – \$150

#### **TOTAL - \$350**

#### How do I raise \$500? That's easy!

Make a donation to yourself – \$25 Ask 5 family members for \$25 each – \$125 Ask 5 neighbors for \$5 each – \$25 Share your Classy fundraising page on social media – \$150 Ask 10 friends for \$15 each-\$150 Clean out your garage or host a bake sale-\$25

#### **TOTAL – \$500**

#### I want a challenge! How can I raise \$1,000 in a week?

Make a donation to yourself - \$50 Ask 5 family members for \$25 each - \$125 Ask 5 neighbors for \$10 each - \$50 Ask 15 friends for \$20 each - \$300 Share your Classy fundraising page on social media - \$250 Use our memory jogger to think of all the people you can ask a donation from. If you feel comfortable, you can ask for a bigger donation - \$100 Clean out your garage for a yard sale - \$50 Have two bake sales - \$50 Collect spare change around your house - \$25

#### **TOTAL – \$1,000**

Don't forget to ask your company about matching gifts and watch your donations double! All donations to Habitat for Humanity Metro Maryland are tax deductible.