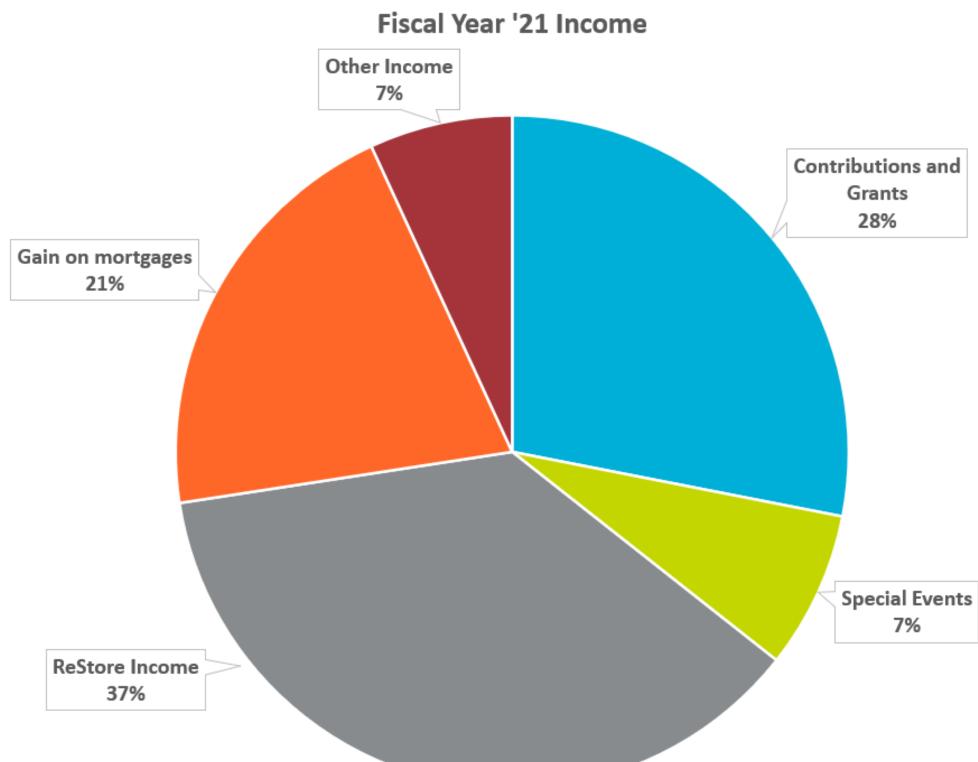

#### **Fiscal Year 2021 Income**

Contributions and Grants: \$1,644,535 Special Events: \$442,337 ReStore Income: \$2,164,140

Sales of Homes: \$1,203,991 Other Income: \$402,635

#### Total: \$5,857,638

AS PART OF OUR MISSION, HABITAT FOR HUMANITY METRO MARYLAND SELLS HOMES TO PARTNER FAMILIES AT ZERO PERCENT INTEREST. AS SUCH, GAAP REQUIRES US TO RECORD THE MORTGAGE DISCOUNT AMORTIZATION AND MORTGAGE DISCOUNT EXPENSE ON OUR P&L EVEN THOUGH BOTH ARE NON-CASH ENTRIES. THUS, A LARGE PORTION OF THE APPARENT SURPLUS FOR FY '20 IS AN ACCOUNTING REQUIREMENT AND NOT WHOLLY A CASH SURPLUS FOR THE FISCAL YEAR.