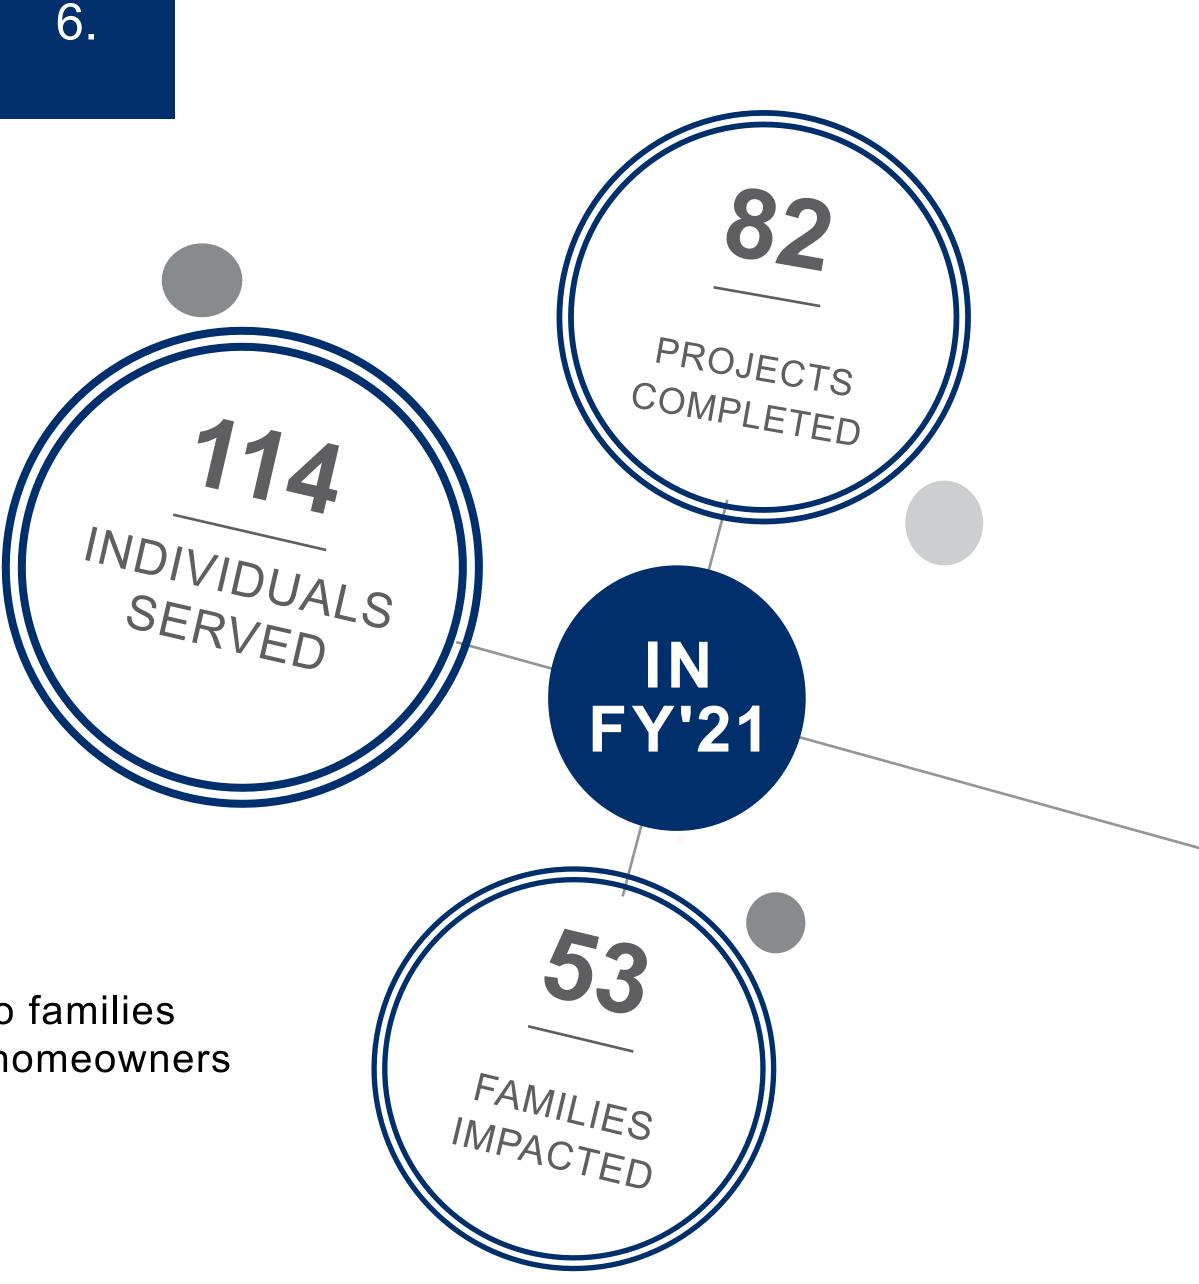

Across all owner-occupied programs in FY21, we completed 82 repair and weatherization projects. Repair projects, which included those completed under both the CAPABLE and Veteran repair programs, accounted for 51 of the 82 completed projects this year; nearly 60% of completed projects included services through our CAPABLE program and 18% were performed in Veteran households. In addition to repair projects, we completed 31 weatherization and energy efficiency projects that included increased insulation and air-sealing, LED lightbulbs, faucet aerators and low-flow showerheads, upgrades to energy star appliances, mechanical ventilation and flue corrections, and eligible HVAC and water heater upgrades.