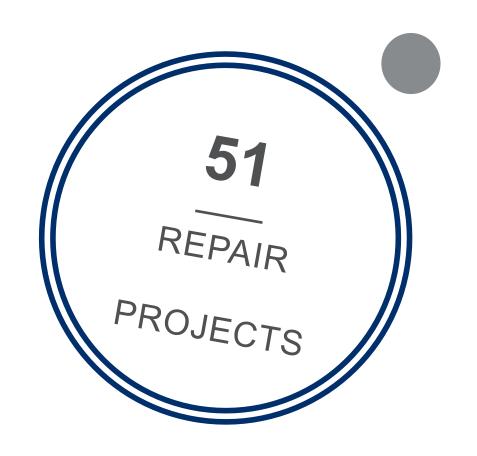

Across all owner-occupied programs in FY21, we completed 82 repair and weatherization projects. Repair projects, which included those completed under both the CAPABLE and Veteran repair programs, accounted for 51 of the 82 completed projects this year; nearly 60% of completed projects included services through our CAPABLE program and 18% were performed in Veteran households. In addition to repair projects, we completed 31 weatherization and energy efficiency projects that included increased insulation and air-sealing, LED lightbulbs, faucet aerators and low-flow showerheads, upgrades to energy star appliances, mechanical ventilation and flue corrections, and eligible HVAC and water heater upgrades.