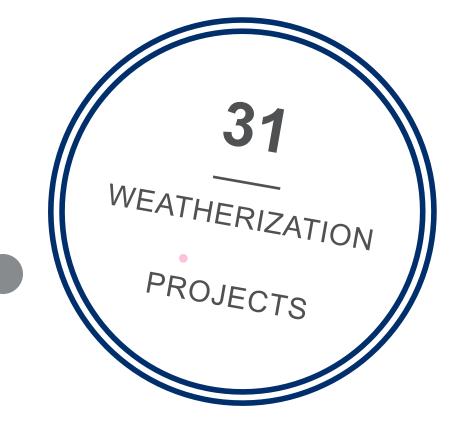

Across all owner-occupied programs in FY21, we completed 82 repair and weatherization projects. Repair projects, which included those completed under both the CAPABLE and Veteran repair programs, accounted for 51 of the 82 completed projects this year; nearly 60% of completed projects included services through our CAPABLE program and 18% were performed in Veteran households. In addition to repair projects, we completed 31 weatherization and energy efficiency projects that included increased insulation and air-sealing, LED lightbulbs, faucet aerators and low-flow showerheads, upgrades to energy star appliances, mechanical ventilation and flue corrections, and eligible HVAC and water heater upgrades.