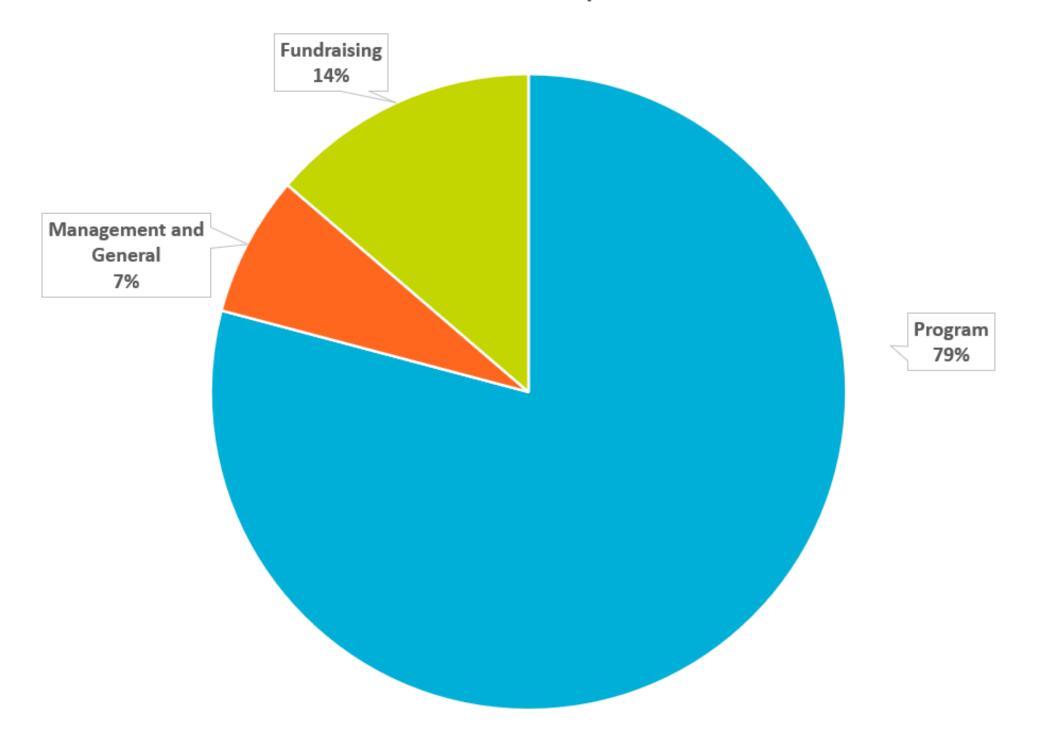

#### **Fiscal Year 2021 Expenses**

- Program: \$3,341,617
- Management and General: \$302,460
- Fundraising: \$579,245

Total: \$4,223,322